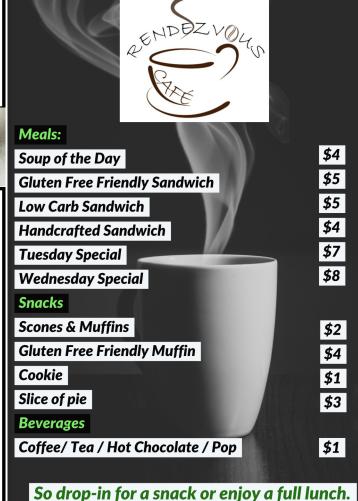

## \$7 Tuesday **Soup & Sandwich Combo** 11am - 1pm

Grilled Cheese & Tomato Soup

### **\$8 Wednesday Lunch Specials** 11:30am - 1pm

Includes: Soup, main entrée. dessert and beverage.

#### Main entrée:

Mar 4th: Spaghetti & Meat Sauce

Mar 11th: Breaded Chicken

**Strips** 

Mar 18th: Perogies with Onion

and Bacon

Mar 25: Meatball Stew

\$4

\$5

\$5

\$4 \$7

\$8

\$2

\$4

\$1

\$3

\$1